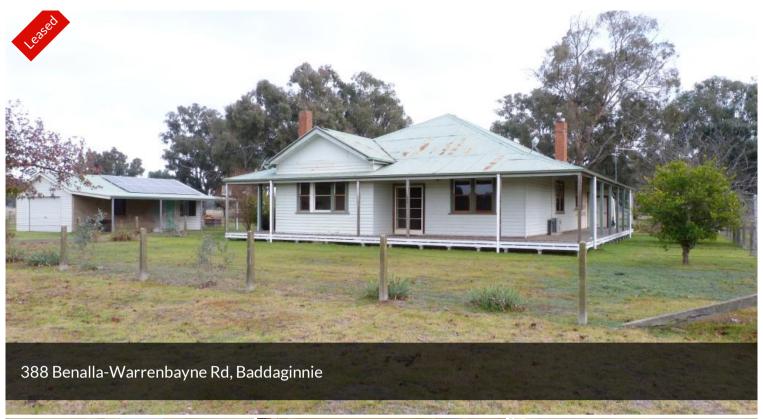

## 388 BENALLA WARRENBAYNE ROAD, BENALLA.

This farm house is in the middle or a working farm. The house has had a number of improvements in recent times. There is flexibility in the use of rooms so it can be four bedrooms or two living rooms one with an open fire, the other with a combustion heater and r/c air con. The garage has a fully lined hobby/rumpus room with 3.5 kw of solar power to help with the power costs. In the kitchen are combustion & electric stoves and generous storage. There is a second toilet as shown on the plan. Water is supplied from rain stored in several tanks and garden water from a dam. Available from 8/6/21. Application before inspection.