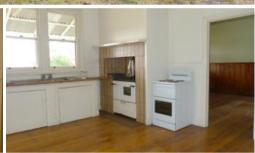

## 388 BENALLA WARRENBAYNE ROAD, BENALLA.

This farm house is in the middle or a working farm. The house has had a number of improvements in recent times. There is flexibility in the use of rooms so it can be four bedrooms or two living rooms one with an open fire, the other with a combustion heater and r/c air con. The garage has a fully lined hobby/rumpus room with 3.5 kw of solar power to help with the power costs. In the kitchen are combustion & electric stoves and generous storage. There is a second toilet as shown on the plan. Water is supplied from rain stored in several tanks and garden water from a dam. Available from 8/6/21. Application before inspection.