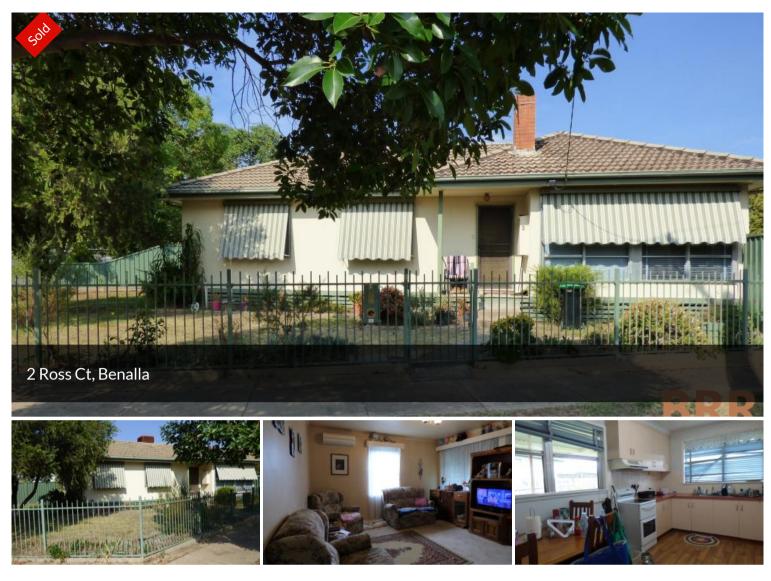

## POSITIONED WELL - QUIET LOCATION!

With a terrific street presence this three bedroom home is a great rental property, first home or residence for the retiree.

Generous rooms throughout, spacious lounge with a vast window, a split system, evaporative cooling and gas heater.

Country style kitchen with ample room for a dining table, electric cooking and modern cabinetry.

Two bedrooms offer built in storage and a third has a handy built in desk.

Secure fencing to both the rear and front gardens, access ramp at the rear and a single lock up garage and single car port.

Ideal location for both primary and secondary schooling.

Fetching \$300 per week, makes for a very appealing investment.

\* Appropriate notice in respect of the tenants will be expected and given.

🛱 3 🖺 1 🚓 2 🗔 511 m2