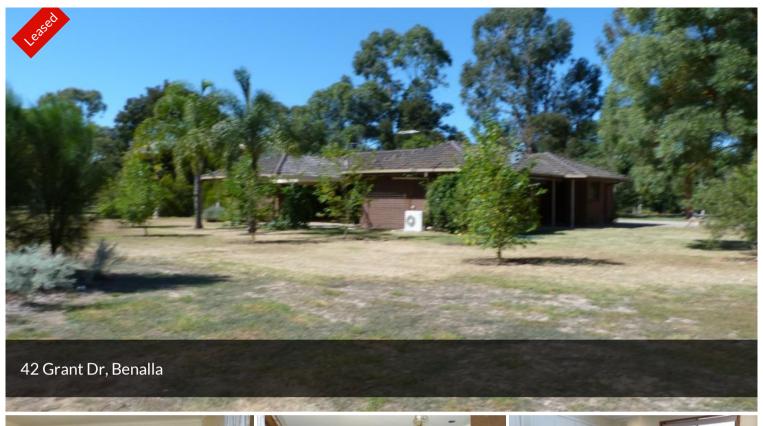

## 42 GRANT DRIVE

- This large 4 bedroom home stands on approx 8000m2. All bedrooms are a good size and have built in wardrobes.
- There is a formal lounge room plus the central family room with access to the under cover north facing patio.
- Electric kitchen includes a dishwasher and excellent cupboard space including a pantry.
- Ducted gas heating, gas hot water and an aircon in the dining-kitchen area.
- The 4 car garage has concrete floor and power plus the attached semi open caravan/boat storage are.
- NB; there is a large area that requires mowing.

△ 4 □ 2 △ 2 □ 8.000 m2

Price \$490.00 per week

Property Type Rental Property ID 1142

Land Area 8,000 m2

AGENT DETAILS

OFFICE DETAILS

Benalla

0410556531