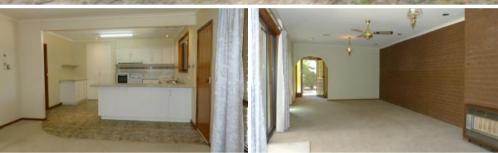

## 42 GRANT DRIVE

- This large 4 bedroom home stands on approx 8000m2. All bedrooms are a good size and have built in wardrobes.
- There is a formal lounge room plus the central family room with access to the under cover north facing patio.
- Electric kitchen includes a dishwasher and excellent cupboard space including a pantry.
- Ducted gas heating, gas hot water and an aircon in the dining-kitchen area.
- The 4 car garage has concrete floor and power plus the attached semi open caravan/boat storage are.
- NB; there is a large area that requires mowing.