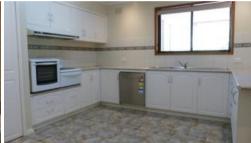

## 42 GRANT DRIVE

- This large 4 bedroom home stands on approx 8000m2. All bedrooms are a good size and have built in wardrobes.
- There is a formal lounge room plus the central family room with access to the under cover north facing patio.
- Electric kitchen includes a dishwasher and excellent cupboard space including a pantry.
- Ducted gas heating, gas hot water and an aircon in the dining-kitchen area.
- The 4 car garage has concrete floor and power plus the attached semi open caravan/boat storage are.
- NB; there is a large area that requires mowing.