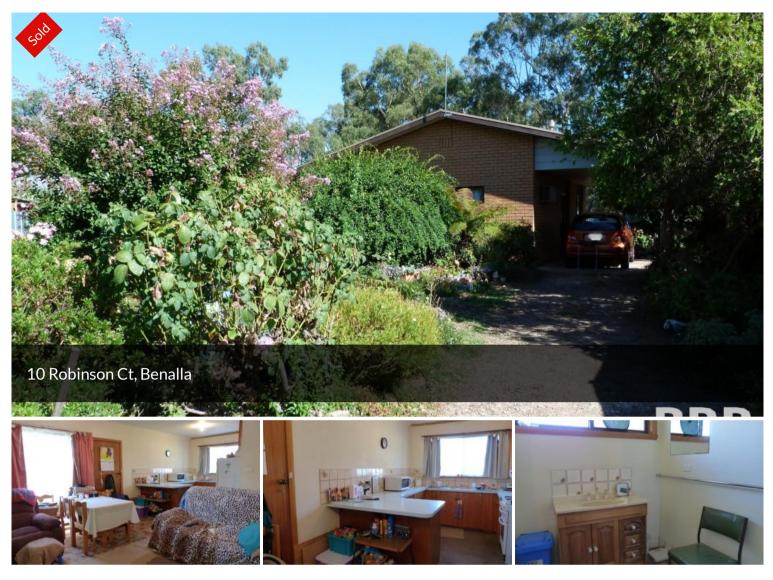

## A SOLID RENTER...

This solid brick veneer home is situated on a private 935 m 2 allotment and has been a long term rental for years.

Two bedrooms, open plan kitchen/ dining, gas heating and a wall airconditioner for seasonal comfort throughout the year.

Secure fencing, excellent shedding, single car port, all within close proximity of primary and secondary schooling and a mini supermarket.

\*Note: tenancy in place must give correct notice prior to inspecting.