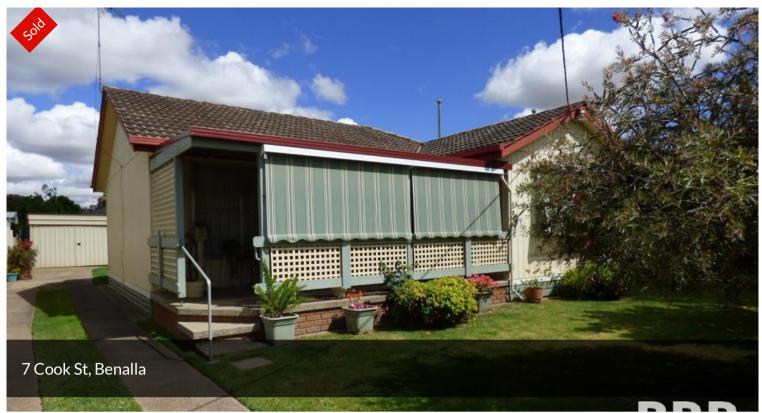

## **EVERYTHING SPICK & SPAN!**

This is a beaut property, well maintained and immaculate inside and out!

Three bedrooms, two with excellent built-in-robe storage.

Renovated central bathroom, near new split system heating and cooling, ducted gas underfloor heating.

Spacious lounge room, quality window furnishing and floor coverings.

Modern kitchen, electric cooking, lots of bench space.

Outdoors - secure rear yard, single garage, lovely garden areas and a purpose built games room/ teenagers retreat!!! Fantastic!!!

Solar panels, gazebo, secluded front porch/entry. Move in and enjoy!

△ 3 △ 1 □ 587 m2

Price SOLD for \$259,000

Property Type Residential

Property ID 1122

Land Area 587 m2

AGENT DETAILS

OFFICE DETAILS