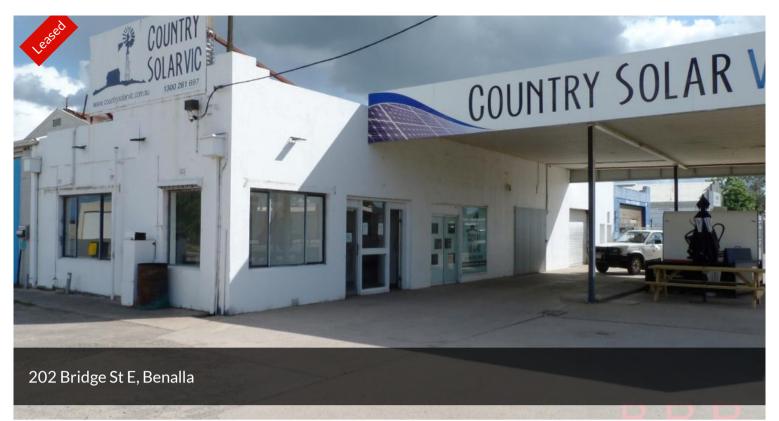

## 202 BRIDGE STREET EAST

IF HIGH EXPOSURE IS REQUIRED FOR YOUR BUSINESS IT DOESN'T GET MUCH BETTER THAN THIS POSITION.

DUAL ACCESS FROM BRIDGE ST AND SAMARIA RD, SPACIOUS CONCRETE FORECOURT WITH HIGH CLEARANCE CANOPY.

The coffee van doesn't have to remain or it can be a sublet arrangement, income stream.

FACILITIES INCLUDE; WORKSHOP, DISPLAY ROOMS, OFFICE, REV CYCLE AIR CON, STORE ROOM, KITCHENETTE, SHARED TOILETS.

COUNCIL RATES AND WATER CHARGES ARE INCLUDED.