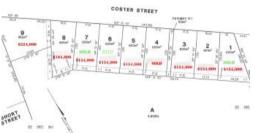

## **48 COSTER STREET**

What started as a 9 lot subdivision there are 6 remaining blocks Lots 2-5 & 8-9.

A short walk to the CBD of Benalla or a few meters to the bus stop.

No other blocks of this size in inner East Benalla available.

## 🗔 600 m2

PriceSOLD for \$154,000Property TypeResidentialProperty ID1097Land Area600 m2

AGENT DETAILS

David MacKinnon - 0410556531

OFFICE DETAILS

Benalla

0410556531