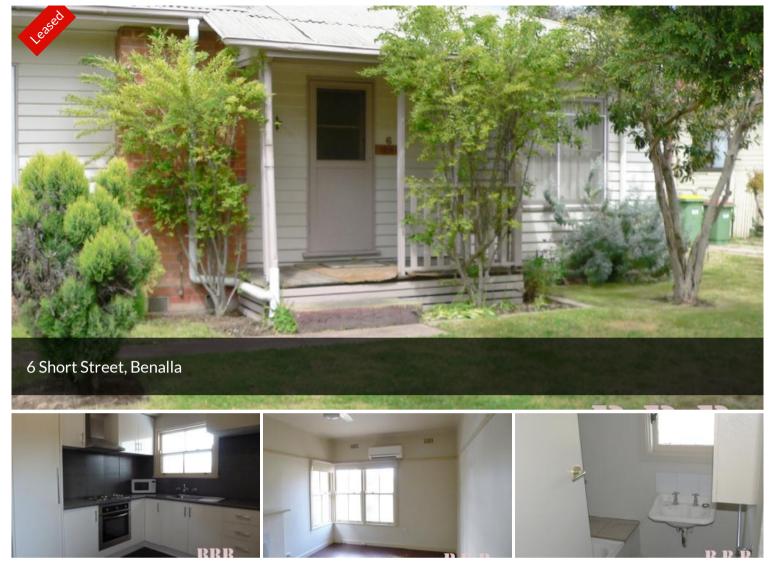

## LITTLE GEM

2 Bedroom home with split system cooling, modern kitchen with electric cooking, varnished floors, both rooms have freestanding robes and bathroom with shower over bath. The secure backyard has a low maintenance garden and shed. Situated in a quiet location.