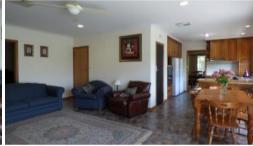

Private from the street the home comprises four bedrooms (or 4th/study) with main bedroom featuring a huge W.I.R and ensuite.

- Blackwood timber kitchen with W/I pantry, electric cooking and a dishwasher.
- Formal and informal living areas, industrial 6.3KW reverse cycle heating/cooling, evap.cooling and a north facing family room boasting large picture windows.
- Sanden heat pump hot water service, 1KW solar power and irrigation system hooked up to service the garden.
- Fabulous storage throughout the entire home consecutive bedrooms offer full robes and there is amazing linen storage.
- Now the garden! What an oasis so inviting and private! Featuring