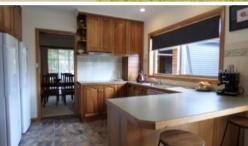

Private from the street the home comprises four bedrooms (or 4th/study) with main bedroom featuring a huge W.I.R and ensuite.

- Blackwood timber kitchen with W/I pantry, electric cooking and a dishwasher.
- Formal and informal living areas, industrial 6.3KW reverse cycle heating/cooling, evap.cooling and a north facing family room boasting large picture windows.
- Sanden heat pump hot water service, 1KW solar power and irrigation system hooked up to service the garden.
- Fabulous storage throughout the entire home consecutive bedrooms offer full robes and there is amazing linen storage.
- Now the garden! What an oasis so inviting and private! Featuring