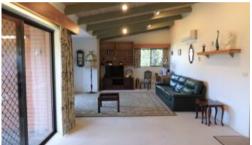

## SPACIOUS TOWNHOUSE SITUATED ON OWN TITLE!

You can't get more central than this! A solid, well maintained and well built townhouse in Benallas most central location!

A beautiful cathedral ceiling creates the superb feeling of space in the open plan kitchen - meals and lounge room.

Reverse cycle heating and cooling, quality soft furnishings and a lovely big kitchen featuring a good size walk - in pantry & electric cooking.

Two bedrooms with built in - robes and a renovated central bathroom.