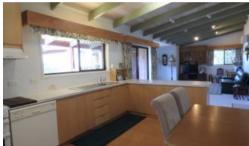

Reverse cycle heating and cooling, quality soft furnishings and a lovely big kitchen featuring a good size walk - in pantry & electric cooking.

Two bedrooms with built in - robes and a renovated central bathroom.