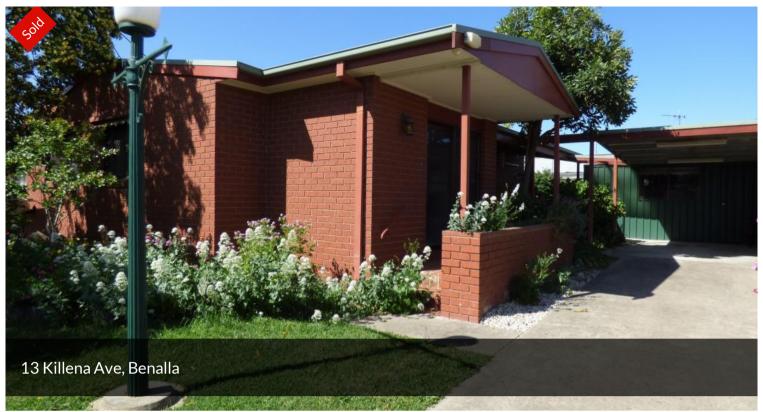

## SPACIOUS TOWNHOUSE SITUATED ON OWN TITLE!

You can't get more central than this! A solid, well maintained and well built townhouse in Benallas most central location!

A beautiful cathedral ceiling creates the superb feeling of space in the open plan kitchen - meals and lounge room.

Secure outdoors with a rear patio, side veranda, single carport and storage shed/workshop.

A very well built and comfortable little home - do not miss out!

△ 2 ← 1 ← 1 □ 323 m2

Price SOLD for \$285,000

Property Type Residential

Property ID 1029

Land Area 323 m2

AGENT DETAILS

OFFICE DETAILS

Benalla

0410556531

not be taken as a representation in any respect on the part of the vendor or the agent. Interested parties should contact the nominated person for full and current details.