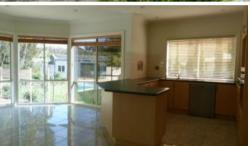

## 20 ASCOT COURT - WAGNER LANE 1567 SQM BLOCK

This distinctive home on 1567m2 of low maintenance grounds has space in spades. The upper level has all the bedrooms, ensuite with dble spa & wir to main, the main bathroom & separate toilet. The landing could be a computer area & gives access to the upper deck. The ground level includes a large lounge, study, the kitchen-dining-family room overlooking the pool & decks, powder room & laundry. Ducted heating, evap cooling & vacuum t/out. A major benefit to this property is the access from Wagner La to a l/u shed with power & access to the back yard, not forgetting the attached garage with remote door. Appealing location & outlook.