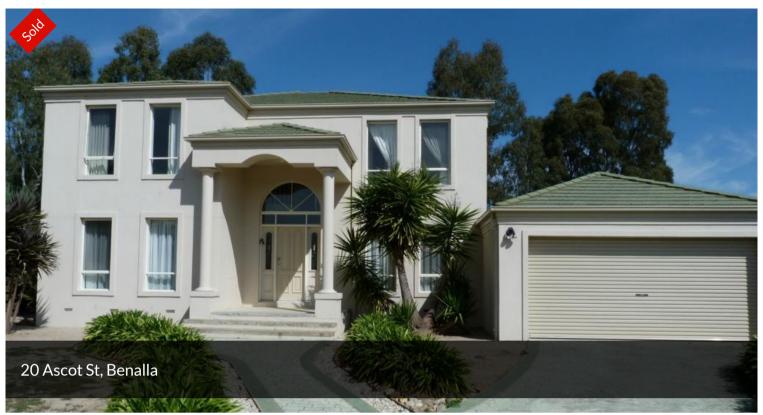

## 20 ASCOT COURT - WAGNER LANE 1567 SQM BLOCK

This distinctive home on 1567m2 of low maintenance grounds has space in spades. The upper level has all the bedrooms, ensuite with dble spa & wir to main, the main bathroom & separate toilet. The landing could be a computer area & gives access to the upper deck. The ground level includes a large lounge, study, the kitchen-dining-family room overlooking the pool & decks, powder room & laundry. Ducted heating, evap cooling & vacuum t/out. A major benefit to this property is the access from Wagner La to a l/u shed with power & access to the back yard, not forgetting the attached garage with remote door. Appealing location & outlook.